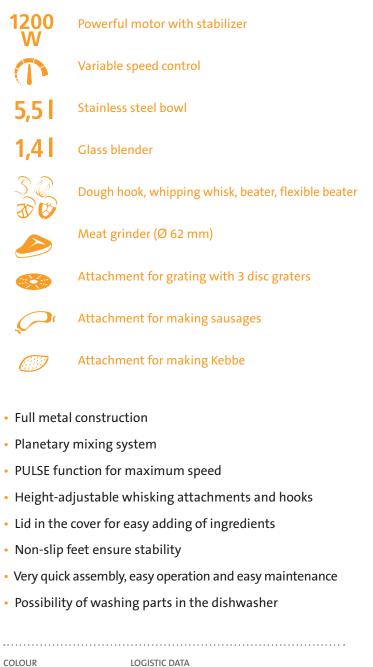

## **ACCESSORIES:**

- Big stainless steel bowl with a capacity of 5.5 liters
- 1.4 l glass blender
- Transparent bowl cover
- Flexible beater (for cream and light dough)
- Dough hook, beater, whipping whisk
- Meat grinder (Ø 62 mm), 4x grinding plates
- Attachment for grating with 3 disc graters
- A gearbox to ensure optimal revolutions