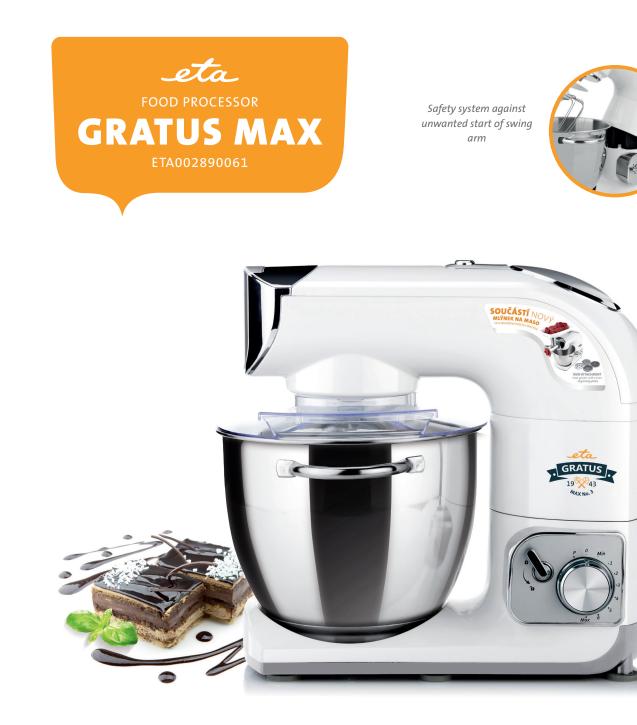

## **ACCESSORIES:**

- Big stainless steel bowl with a capacity of 5.5 liters
- 1.4 l glass blender
- Transparent bowl cover
- Flexible beater (for cream and light dough)
- Dough hook, beater, whipping whisk
- Meat grinder (Ø 62 mm), 4x grinding plates
- Attachment for grating with 3 disc graters
- A gearbox to ensure optimal revolutions